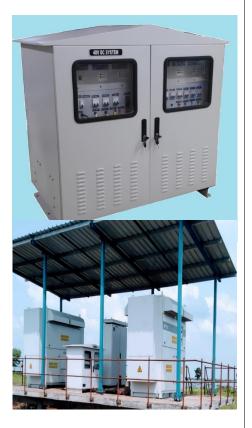

## **48V DC System**

#### **KIT includes: Charger, Inverter**

#### **Salient Features:**

- >48V 80AH LiFePO4 based battery pack with BMS
- **>48V/25A SMPS Based FCBC**
- **>48V, 1KVA 230V Pure Sine wave Inverter**
- ➤Proven robust design for Harsh Environment
- ➤IP54 compliant, Modular 19" rack structure or 36" Rack structure models
- >All required protections for the Battery pack
- ➤Protection and Control: Overload, Over Voltage, Short circuit protections
- >In built Soft Start feature